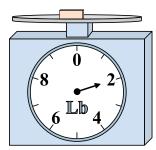

### Use the scale to answer each question.

What is the weight (in pounds) of the block?

If the block shown were 8 ounces heavier, how much would it weigh?

3)

6)

9)

If you have 2 blocks that are the same weight, how many pounds total do the blocks weigh?