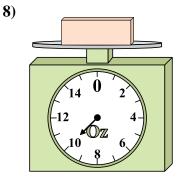

7)

If you have 8 blocks that are the same weight, how many pounds total do the blocks weigh?

What is the weight (in ounces) of the block?

If the block shown were 3 pounds lighter, how much would it weigh?