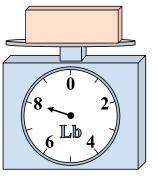

### Use the scale to answer each question.

What is the weight (in pounds) of the block?

If the block shown were 8 ounces heavier, how much would it weigh?

3)

6)

9)

If you have 2 blocks that are the same weight, how many pounds total do the blocks weigh?