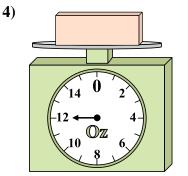

Answers

If you have 8 blocks that are the same weight, how many ounces total do the blocks weigh?

If the block shown were 2 pounds heavier, how much would it weigh?

If the block shown were 4 ounces lighter, how much would it weigh?