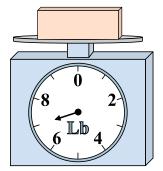

### Use the scale to answer each question.

What is the weight (in pounds) of the block?

If the block shown were 8 ounces heavier, how much would it weigh?

3)

6)

9)

If you have 2 blocks that are the same weight, how many pounds total do the blocks weigh?