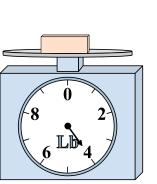

### Use the scale to answer each question.

What is the weight (in pounds) of the block?

If the block shown were 8 ounces heavier, how much would it weigh?

3)

6)

9)

If you have 2 blocks that are the same weight, how many pounds total do the blocks weigh?