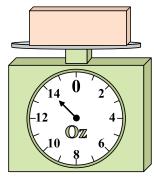

7)

If you have 8 blocks that are the same weight, how many pounds total do the blocks weigh?

What is the weight (in ounces) of the block?

If the block shown were 3 pounds lighter, how much would it weigh?