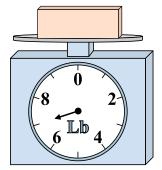

### Use the scale to answer each question.

What is the weight (in pounds) of the block?

If the block shown were 8 ounces heavier, how much would it weigh?

3)

6)

9)

If you have 2 blocks that are the same weight, how many pounds total do the blocks weigh?