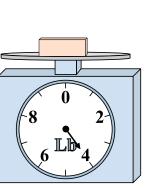

Answers

If you have 8 blocks that are the same weight, how many ounces total do the blocks weigh?

If the block shown were 2 pounds heavier, how much would it weigh?

If the block shown were 4 ounces lighter, how much would it weigh?

If you have 8 blocks that are the same weight, how many ounces total do the blocks weigh?

If the block shown were 2 pounds heavier, how much would it weigh?

If the block shown were 4 ounces lighter, how much would it weigh?