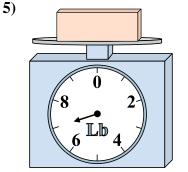

Answers

If you have 8 blocks that are the same weight, how many ounces total do the blocks weigh?

If the block shown were 2 pounds heavier, how much would it weigh?

If the block shown were 4 ounces lighter, how much would it weigh?

7)

If you have 8 blocks that are the same weight, how many pounds total do the blocks weigh?

What is the weight (in ounces) of the block?

If the block shown were 3 pounds lighter, how much would it weigh?