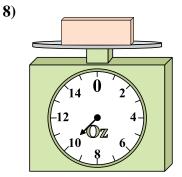

7)

If you have 8 blocks that are the same weight, how many pounds total do the blocks weigh?

What is the weight (in ounces) of the block?

If the block shown were 3 pounds lighter, how much would it weigh?