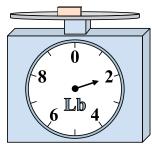

7)

If you have 8 blocks that are the same weight, how many pounds total do the blocks weigh?

What is the weight (in ounces) of the block?

If the block shown were 3 pounds lighter, how much would it weigh?