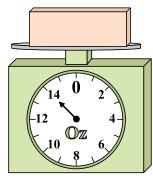

7)

If you have 8 blocks that are the same weight, how many pounds total do the blocks weigh?

What is the weight (in ounces) of the block?

If the block shown were 3 pounds lighter, how much would it weigh?